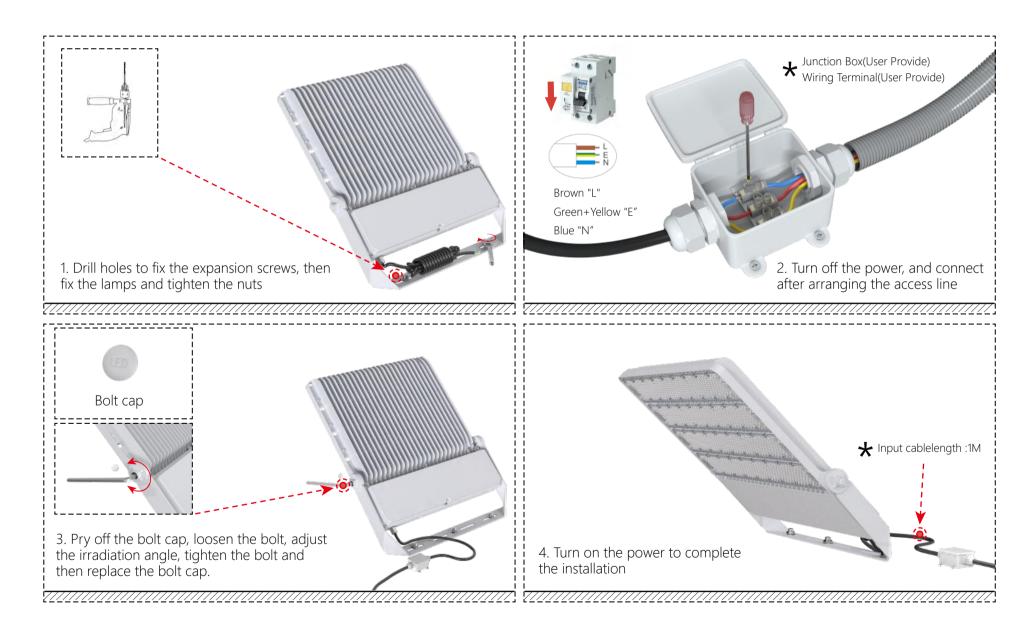

#### Installation method:

### **Product Installation Instructions:**

★ Note : Please make sure the power off before opertion, Installation must be performed by skilled electrician who are familiar with the requirements and proper installation methods of LED luminaire, in order to avoid damage or hazard; The external flexible cable or cord of this luminaire can not be replaced, if the cord is damaged, the luminaire must be destroyed, The light source contained in this luminaire shall only be replaced by a qualified person;