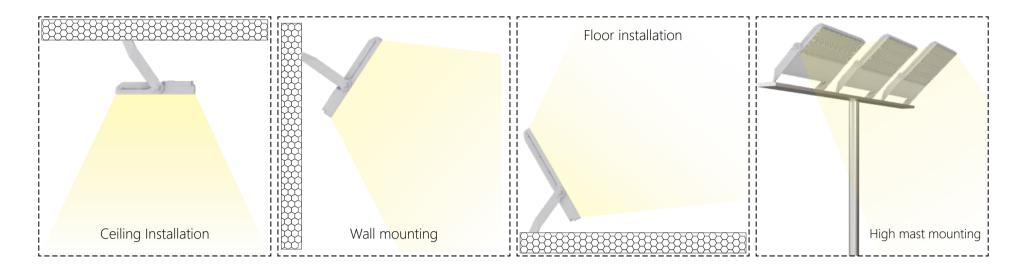

#### Installation method:

### **Product Installation Instructions:**

★ Note : Please make sure the power off before opertion, Installation must be performed by skilled electrician who are familiar with the requirements and proper installation methods of LED luminaire, in order to avoid damage or hazard; The external flexible cable or cord of this luminaire can not be replaced, if the cord is damaged, the luminaire must be destroyed, The light source contained in this luminaire shall only be replaced by a qualified person;