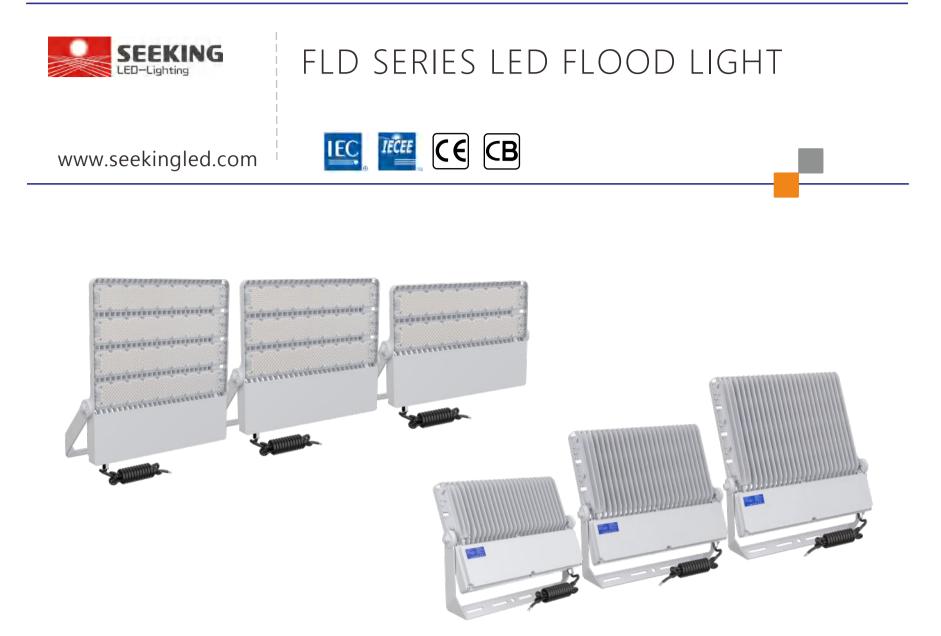

# 170lm/w 480W/720W/960W 15°/30°/60°/90°/P50

FLD series flood light provides a solution for recreational sports and area lighting, Provides a variety of different angles of light distribution design to meet the lighting needs of different occasions. High power design, simplified lighting design for large venues, Protection level up to IK08 and IP66. Constant Current Power Driver, L80B20 can reach more than 100,000 hours.