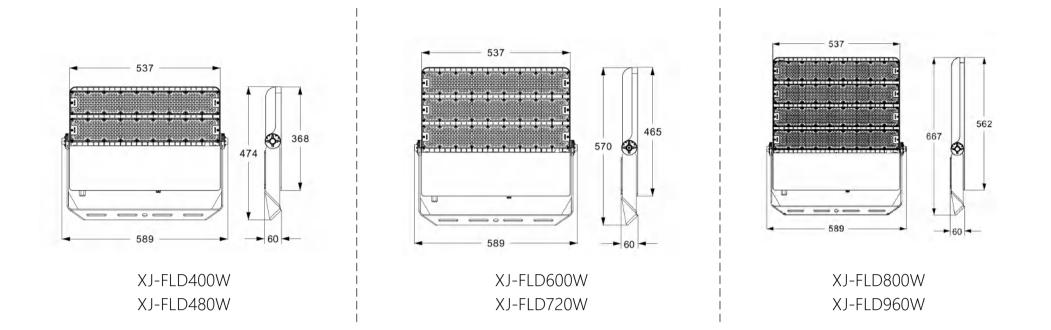

#### Parameter

| Model NO.  | Power<br>(W) | Luminous flux<br>170lm/w |
|------------|--------------|--------------------------|
| XJ-FLD400W | 400W         | 68000                    |
| XJ-FLD480W | 480W         | 81600                    |
| XJ-FLD600W | 600W         | 102000                   |
| XJ-FLD720W | 720W         | 122400                   |
| XJ-FLD800W | 800W         | 136000                   |
| XJ-FLD960W | 960W         | 163200                   |
|            |              |                          |
|            |              |                          |
|            |              |                          |

## Product Packaging :

| Model                    | Qty     | N.W.(kg) | G.W.(kg) | Meas(mm)   |
|--------------------------|---------|----------|----------|------------|
| XJ-FLD400W<br>XJ-FLD480W | 1PC/ctn | 9.4      | 10.6     | 610x500x80 |