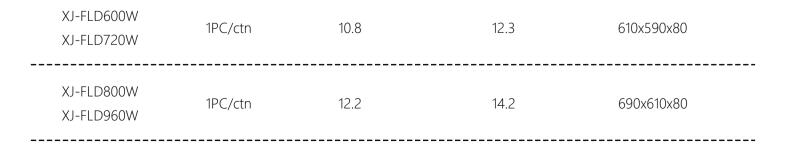

## Product Packaging :

| Model                    | Qty     | N.W.(kg) | G.W.(kg) | Meas(mm)   |
|--------------------------|---------|----------|----------|------------|
| XJ-FLD400W<br>XJ-FLD480W | 1PC/ctn | 9.4      | 10.6     | 610x500x80 |